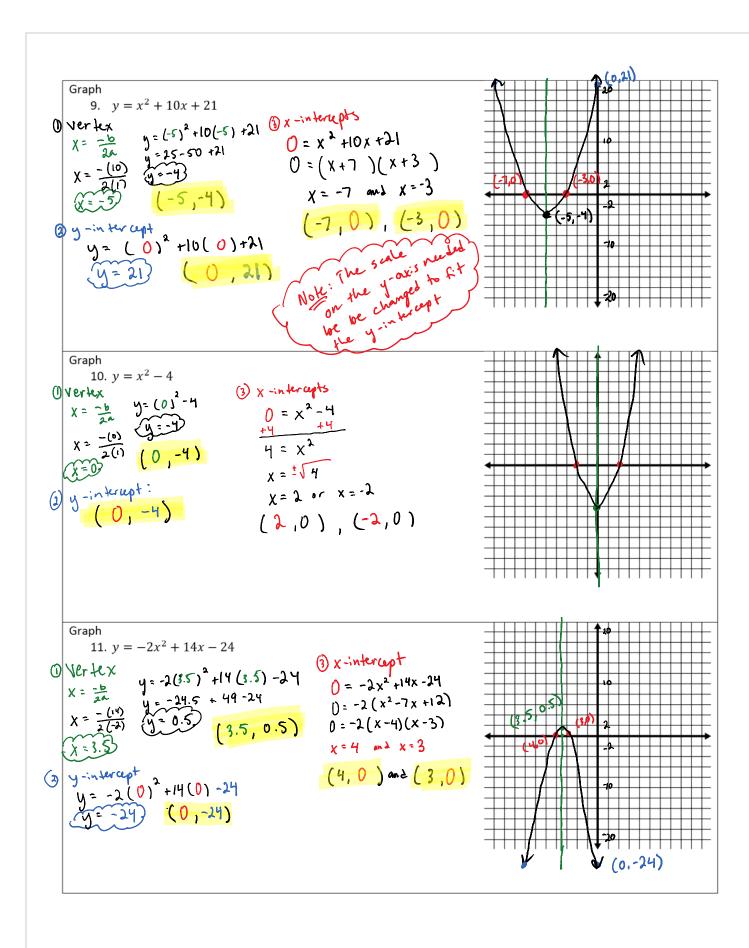

## Graphing Quadratics HW\_1

Tuesday, April 28, 2015

| Graphing Quadratics <b>HW_1</b> Period (circle one): 5 7                                                                                                                                                                                                                                                                                                                                                                                                                                                                                                                                                                                                                                                                                                                                                                                                                                                                                                                                                                                                                                                                                                                                                                                                                                                                                                                                                                                                                                                                                                                                                                                                                                                                                                                                                                                                                                                                                                                                                                                                                                                                                                                                                                                                                                                                                                                                                                                      | 7 Date: Name: Key                                                                                      |
|-----------------------------------------------------------------------------------------------------------------------------------------------------------------------------------------------------------------------------------------------------------------------------------------------------------------------------------------------------------------------------------------------------------------------------------------------------------------------------------------------------------------------------------------------------------------------------------------------------------------------------------------------------------------------------------------------------------------------------------------------------------------------------------------------------------------------------------------------------------------------------------------------------------------------------------------------------------------------------------------------------------------------------------------------------------------------------------------------------------------------------------------------------------------------------------------------------------------------------------------------------------------------------------------------------------------------------------------------------------------------------------------------------------------------------------------------------------------------------------------------------------------------------------------------------------------------------------------------------------------------------------------------------------------------------------------------------------------------------------------------------------------------------------------------------------------------------------------------------------------------------------------------------------------------------------------------------------------------------------------------------------------------------------------------------------------------------------------------------------------------------------------------------------------------------------------------------------------------------------------------------------------------------------------------------------------------------------------------------------------------------------------------------------------------------------------------|--------------------------------------------------------------------------------------------------------|
| Multiply  1. $(2x-4)(6x-8)$ $12x^{2}-40x+32$                                                                                                                                                                                                                                                                                                                                                                                                                                                                                                                                                                                                                                                                                                                                                                                                                                                                                                                                                                                                                                                                                                                                                                                                                                                                                                                                                                                                                                                                                                                                                                                                                                                                                                                                                                                                                                                                                                                                                                                                                                                                                                                                                                                                                                                                                                                                                                                                  | Multiply 2. $(x-6)(x+2)$ $\chi^{\lambda} - 4\chi - 1\lambda$                                           |
| Factor 3. $x^2 - 10x + 16$ $(x - 6)(x - 4)$                                                                                                                                                                                                                                                                                                                                                                                                                                                                                                                                                                                                                                                                                                                                                                                                                                                                                                                                                                                                                                                                                                                                                                                                                                                                                                                                                                                                                                                                                                                                                                                                                                                                                                                                                                                                                                                                                                                                                                                                                                                                                                                                                                                                                                                                                                                                                                                                   | Factor 4. $3x^2 + 22x + 40$ $(3x + 10)(x + 4)$                                                         |
| Solve 5. $x^2 - 4x - 32 = 0$ $(x - 8)(x + 4) = 0$ $x = 8$ or $x = -4$                                                                                                                                                                                                                                                                                                                                                                                                                                                                                                                                                                                                                                                                                                                                                                                                                                                                                                                                                                                                                                                                                                                                                                                                                                                                                                                                                                                                                                                                                                                                                                                                                                                                                                                                                                                                                                                                                                                                                                                                                                                                                                                                                                                                                                                                                                                                                                         | Solve 6. $-2x^2 + 12x - 12 = 4$ $-4$ $-4$ $-4$ $-16 = 0$ $-1(x^2 - 6x + 8) = 0$ $-2(x - 4)(x - 2) = 0$ |
| Graph  7. $y = x^2 + 8x + 12$ Vertex: $x = -\frac{b}{2a}$ $y = (-4)^2 + 8(-4) + 12$ $x = -\frac{(s)}{2(1)}$ $y = (b + -3) + 12$ $y = -\frac{1}{2(1)}$ | 27                                                                                                     |
| Graph a=-1 b=-2 (=3<br>8. $y = -x^2 - 2x + 3$ $y = -(-1)^2 - 2(-1) + 3$<br>$x = \frac{-b}{2a}$ $x = -1 + 2 + 3$<br>$x = -(-2) = \frac{2}{2}$ $y = -1 + 2 + 3$<br>y = -1 + 2 + 3<br>y = -1 + 3 + 3<br>y = -1                                                                                                                                                                                                                                                                                                     | (-1,4)                                                                                                 |